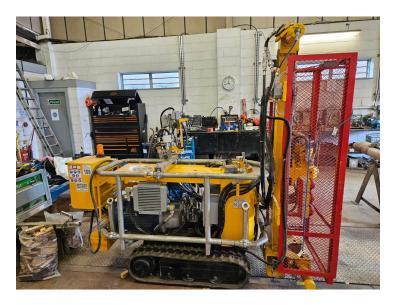

## **Product Description**

Beretta T21 Electric model Year 2018

## **Product Gallery**

```
[ Export product details as PDF file has been powered by WooCommerce PDF & Print plugin. ]
```

Product data have been exported from - Drill Plant Export date: Sat Jul 27 11:18:40 2024 / +0000 GMT