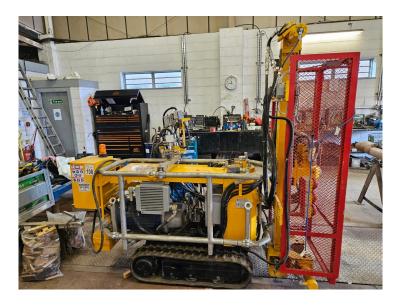

## **Product Description**

Beretta T21 Electric model Year 2018

## **Product Gallery**

```
[ Export product details as PDF file has been powered by WooCommerce PDF & Print plugin. ]
```

Product data have been exported from - Drill Plant Export date: Sat Jul 27 11:18:40 2024 / +0000 GMT