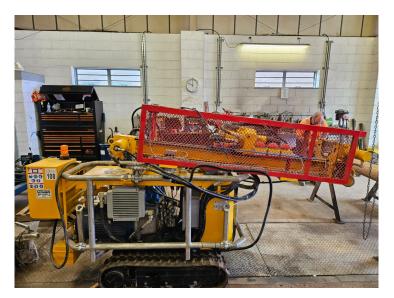

## **Product Description**

Beretta T21 Electric model Year 2018

## **Product Gallery**

```
[ Export product details as PDF file has been powered by WooCommerce PDF & Print plugin. ]
```

Product data have been exported from - Drill Plant Export date: Sat Jul 27 11:18:40 2024 / +0000 GMT