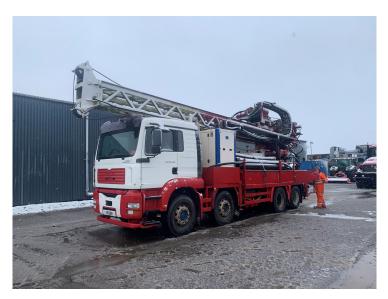

## **Product Description**

Edeco TD90 Drill Rig
Capable of large diameter boreholes
Deutz 6 cylinder deck engine
double hydraulic clamps
mist pump
15 tons of pullback
FG Wilson genset with Perkins engine
120m of 5m drill pipe
Mounted on a MAN TGA32.430

This drill has only 1,260 hours since complete rebuild

Available also is Atlas Copco OVR12 1250cfm compressor with only 320 hours (CAT 3406 engine)

this compressor is mounted on a MAN TGA 32.360 Truck with HIAB crane