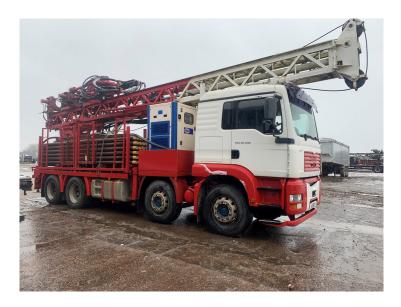

## **Product Description**

Edeco TD90 Drill Rig
Capable of large diameter boreholes
Deutz 6 cylinder deck engine
double hydraulic clamps
mist pump
15 tons of pullback
FG Wilson genset with Perkins engine
120m of 5m drill pipe
Mounted on a MAN TGA32.430

This drill has only 1,260 hours since complete rebuild

Available also is Atlas Copco OVR12 1250cfm compressor with only 320 hours (CAT 3406 engine)

this compressor is mounted on a MAN TGA 32.360 Truck with HIAB crane