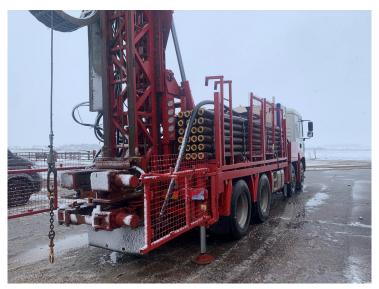

## **Product Description**

Edeco TD90 Drill Rig
Capable of large diameter boreholes
Deutz 6 cylinder deck engine
double hydraulic clamps
mist pump
15 tons of pullback
FG Wilson genset with Perkins engine
120m of 5m drill pipe
Mounted on a MAN TGA32.430

This drill has only 1,260 hours since complete rebuild

Available also is Atlas Copco OVR12 1250cfm compressor with only 320 hours (CAT 3406 engine)

this compressor is mounted on a MAN TGA 32.360 Truck with HIAB crane