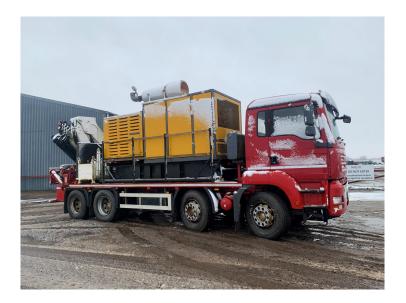

## **Product Description**

Edeco TD90 Drill Rig
Capable of large diameter boreholes
Deutz 6 cylinder deck engine
double hydraulic clamps
mist pump
15 tons of pullback
FG Wilson genset with Perkins engine
120m of 5m drill pipe
Mounted on a MAN TGA32.430

This drill has only 1,260 hours since complete rebuild

Available also is Atlas Copco OVR12 1250cfm compressor with only 320 hours (CAT 3406 engine)

this compressor is mounted on a MAN TGA 32.360 Truck with HIAB crane