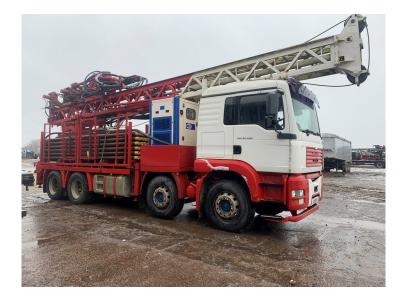

## **Product Description**

Edeco TD90 Drill Rig
Capable of large diameter boreholes
Deutz 6 cylinder deck engine
double hydraulic clamps
mist pump
15 tons of pullback
FG Wilson genset with Perkins engine
120m of 5m drill pipe
Mounted on a MAN TGA32.430

This drill has only 1,260 hours since complete rebuild

Available also is Atlas Copco OVR12 1250cfm compressor with only 320 hours (CAT 3406 engine)

this compressor is mounted on a MAN TGA 32.360 Truck with HIAB crane