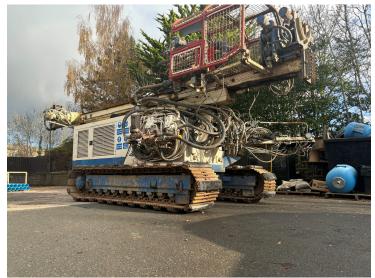

## Klemm 709

Product Categories: <u>Uncategorized</u> Product Page: <u>https://www.drillplant.com/product/klemm-709/</u>

## **Product Description**

Year 2007 Hours 8271 Cat 33056 Full spec available on request

## **Product Gallery**

[ Export product details as PDF file has been powered by WooCommerce PDF & Print plugin. ]

Product data have been exported from -  $\underline{Drill\ Plant}$  Export date: Thu Jul 3 20:35:33 2025 / +0000  $\,$  GMT