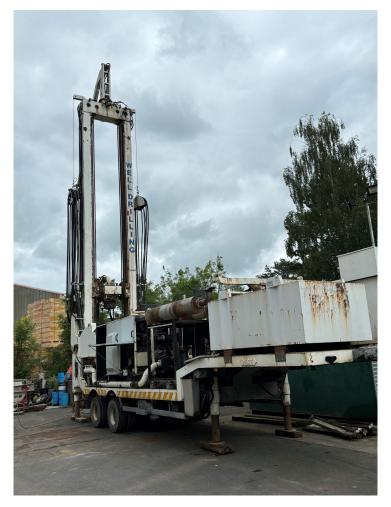

## Knebel HY97

Product Categories: <u>Water Well</u> Product Page: <u>https://www.drillplant.com/product/knebel-hy97/</u>

## **Product Description**

Knebel HY97 Large/Diameter depth capacity (700m) 550 Deutz engine rebuilt with 2,000 hours now done Pullback of 28 tons 660mm casing capacity Winch and overhead crane Full specification on request Product data have been exported from -  $\underline{Drill\ Plant}$  Export date: Mon Jun 16 22:17:55 2025 / +0000 GMT