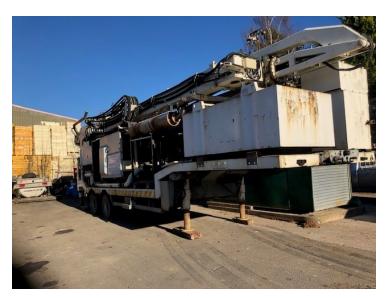

## **Product Description**

Knebel HY97 Large/Diameter depth capacity (700m) 550 Deutz engine rebuilt with 2,000 hours now done Pullback of 28 tons 660mm casing capacity Winch and overhead crane Full specification on request Product data have been exported from -  $\underline{Drill\ Plant}$  Export date: Mon Jun 16 22:17:55 2025 / +0000 GMT

## Product Gallery

Product data have been exported from -  $\underline{Drill\ Plant}$  Export date: Mon Jun 16 22:17:55 2025 / +0000 GMT