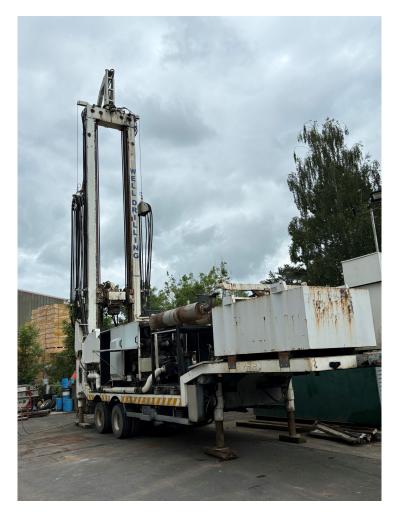

## **Product Description**

Knebel HY97 Large/Diameter depth capacity (700m) 550 Deutz engine rebuilt with 2,000 hours now done Pullback of 28 tons 660mm casing capacity Winch and overhead crane Full specification on request Product data have been exported from -  $\underline{Drill\ Plant}$  Export date: Mon Jun 16 22:17:55 2025 / +0000 GMT

## Product Gallery

Product data have been exported from -  $\underline{Drill\ Plant}$  Export date: Mon Jun 16 22:17:55 2025 / +0000 GMT