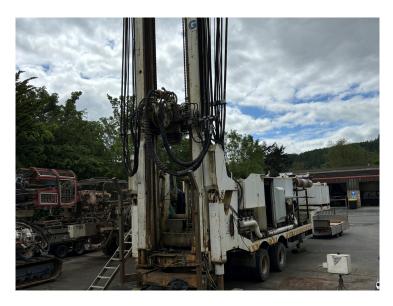

## **Product Description**

Knebel HY97 Large/Diameter depth capacity (700m) 550 Deutz engine rebuilt with 2,000 hours now done Pullback of 28 tons 660mm casing capacity Winch and overhead crane Full specification on request Product data have been exported from -  $\underline{Drill\ Plant}$  Export date: Mon Jun 16 22:17:55 2025 / +0000 GMT

## Product Gallery

Product data have been exported from -  $\underline{Drill\ Plant}$  Export date: Mon Jun 16 22:17:55 2025 / +0000 GMT