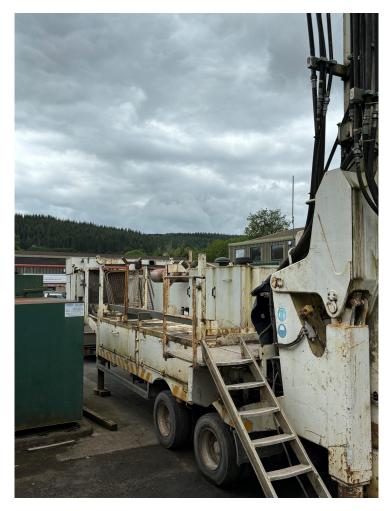

## **Product Description**

Knebel HY97 Large/Diameter depth capacity (700m) 550 Deutz engine rebuilt with 2,000 hours now done Pullback of 28 tons 660mm casing capacity Winch and overhead crane Full specification on request Product data have been exported from -  $\underline{Drill\ Plant}$  Export date: Mon Jun 16 22:17:55 2025 / +0000 GMT

## Product Gallery

Product data have been exported from -  $\underline{Drill\ Plant}$  Export date: Mon Jun 16 22:17:55 2025 / +0000 GMT