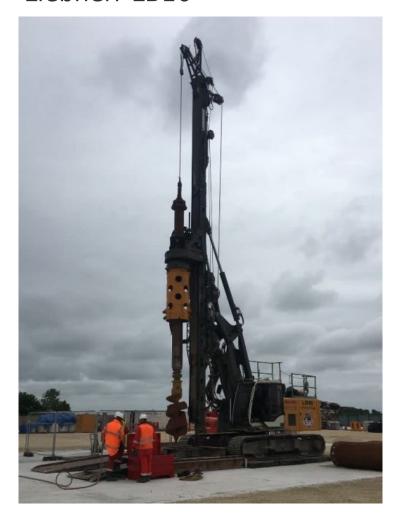

## Liebherr LB16

**Product Categories**: <u>Uncategorized</u>

Product Page: https://www.drillplant.com/product/liebherr-lb16/

**Product Description** 

Year 2012

Hours 8,000

- Max Pullback - 200KN (with leader on ground) - Hydraulically expanding

tracks - BAT180 Rotary Head - Liebherr D934 Engine - 241hp @ 200rpm - Gross Travelling Weight 48T - Rotary Drive Head 0-52RPM - Max Head Feed Force 180kNm - Mast Height 17.83m - Max drilling diameter 1500mm uncased, 1200mm cased - Included in the sale is the rig, 27m Kelly bar, - The hydraulic clamps in the photos are not included.

## **Product Gallery**