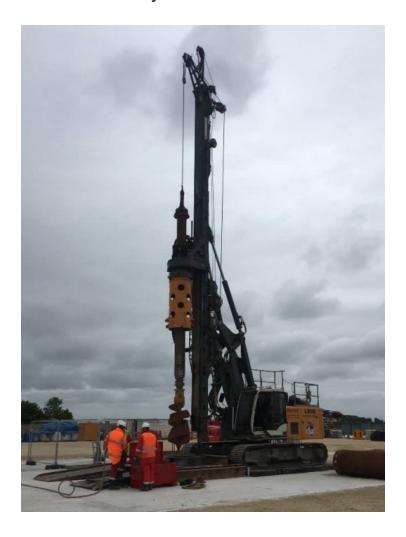

## Liebherr LB16

**Product Categories**: <u>Uncategorized</u>

Product Page: https://www.drillplant.com/product/liebherr-lb16/

**Product Description** 

Year 2012

Hours 8,000

- Max Pullback - 200KN (with leader on ground) - Hydraulically expanding

tracks - BAT180 Rotary Head - Liebherr D934 Engine - 241hp @ 200rpm - Gross Travelling Weight 48T - Rotary Drive Head 0-52RPM - Max Head Feed Force 180kNm - Mast Height 17.83m - Max drilling diameter 1500mm uncased, 1200mm cased - Included in the sale is the rig, 27m Kelly bar, - The hydraulic clamps in the photos are not included.

## **Product Gallery**