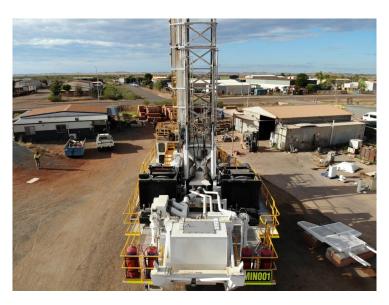

## Sandvik D90KSP

Product Categories: <u>Quarry Rig</u> Product Page: <u>https://www.drillplant.com/product/sandvik-d90ksp/</u>

## **Product Description**

Sandvik D90KSP Dual Compressor Surface Drill 2 x Sullair 900cfm 350psi compressors with Cat C15 engines C32 Rig engine Manufactured in 2010 Hole range 229mm to 349mm Full Specification on request