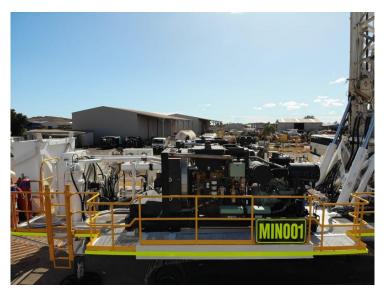

## Sandvik D90KSP

Product Categories: <u>Quarry Rig</u> Product Page: <u>https://www.drillplant.com/product/sandvik-d90ksp/</u>

## **Product Description**

Sandvik D90KSP Dual Compressor Surface Drill 2 x Sullair 900cfm 350psi compressors with Cat C15 engines C32 Rig engine Manufactured in 2010 Hole range 229mm to 349mm Full Specification on request