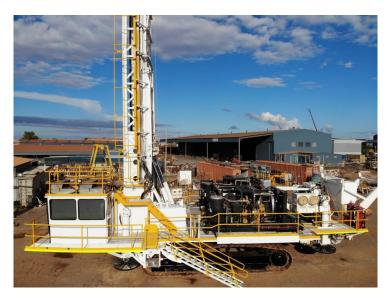

## **Product Description**

Sandvik D90KSP Dual Compressor Surface Drill 2 x Sullair 900cfm 350psi compressors with Cat C15 engines C32 Rig engine Manufactured in 2010 Hole range 229mm to 349mm Full Specification on request