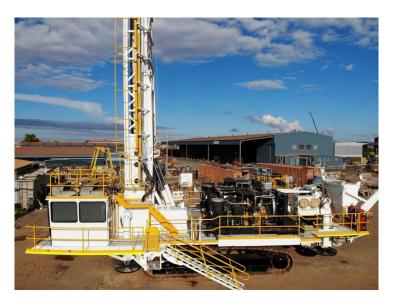

## **Product Description**

Sandvik D90KSP Dual Compressor Surface Drill 2 x Sullair 900cfm 350psi compressors with Cat C15 engines C32 Rig engine Manufactured in 2010 Hole range 229mm to 349mm Full Specification on request