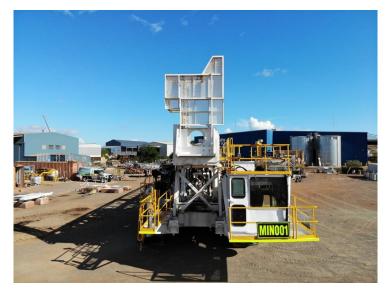

## **Product Description**

Sandvik D90KSP Dual Compressor Surface Drill 2 x Sullair 900cfm 350psi compressors with Cat C15 engines C32 Rig engine Manufactured in 2010 Hole range 229mm to 349mm Full Specification on request