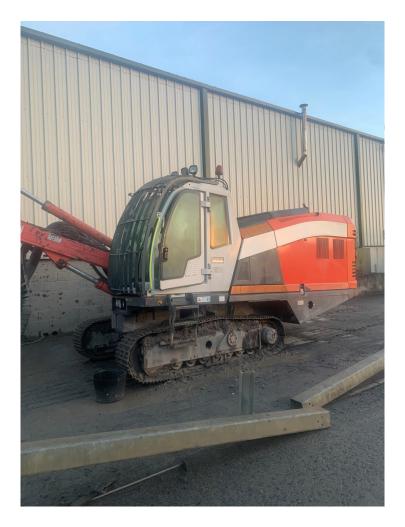

## Sandvik Di550

Product Categories: Quarry Rig Product Page: <u>https://www.drillplant.com/product/sandvik-di550-3/</u>

## **Product Description**

Year 2015 Cat C13 Engine Hours 10,800 Inspections welcome