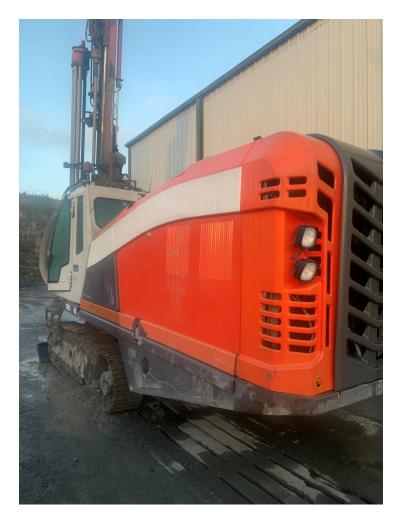

## Sandvik Di550

Product Categories: Quarry Rig Product Page: <u>https://www.drillplant.com/product/sandvik-di550-3/</u>

## **Product Description**

Year 2015 Cat C13 Engine Hours 10,800 Inspections welcome