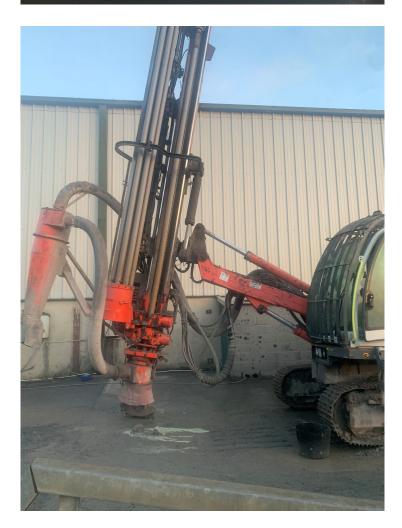

## Sandvik Di550

Product Categories: Quarry Rig Product Page: <u>https://www.drillplant.com/product/sandvik-di550-3/</u>

## **Product Description**

Year 2015 Cat C13 Engine Hours 10,800 Inspections welcome