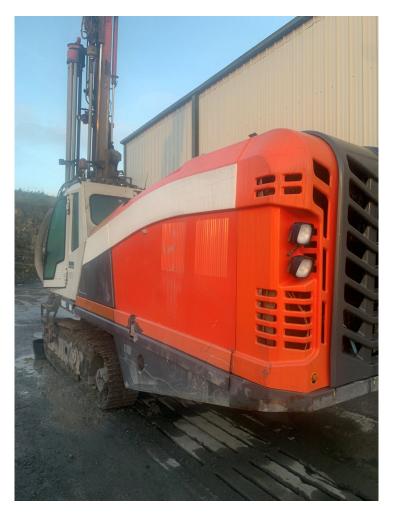

## Sandvik Di550

Product Categories: Quarry Rig Product Page: <u>https://www.drillplant.com/product/sandvik-di550-3/</u>

## **Product Description**

Year 2015 Cat C13 Engine Hours 10,800 Inspections welcome