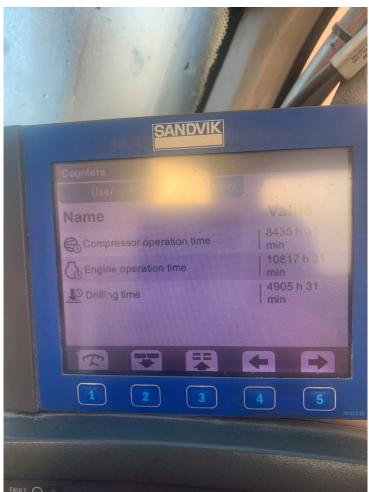

## **Product Description**

Year 2015 Cat C13 Engine Hours 10,800 Inspections welcome